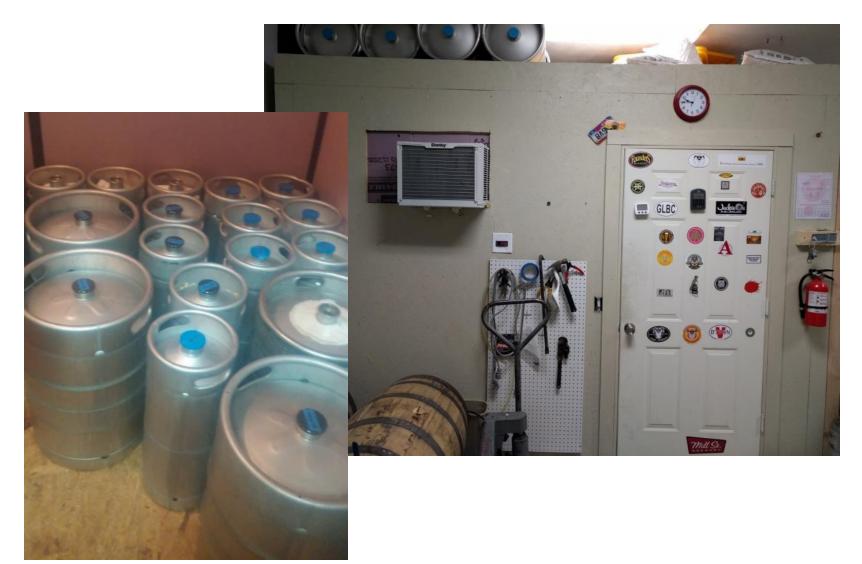

#### Keg Washer (\$350) & Bottle Filler (\$200)

## 5 Gallon Stir Plate & Other

- March Pumps (3)
- Silicone Tubing & Cam Disconnects
- CO2 tanks, regulators, manifolds, connectors, Jockey box, empty kegs,
- buckets, totes,