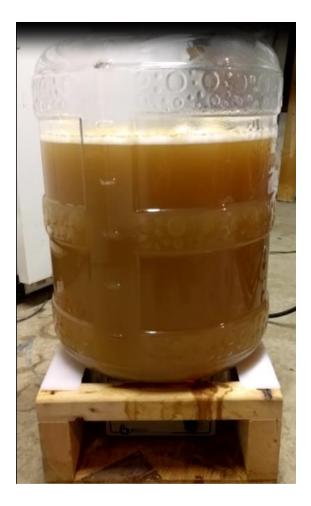

#### 2x Fermenters (600 ea) & Ferm Room (\$500)

- Ace-Roto Mold Plastic Cone Bottom Tanks
- 85 and 110 gallon
- 2" Tri-clover bottom port
- 1/2" Racking Port at ~4 gallon
- Added wheels this summer fermenter races TBD