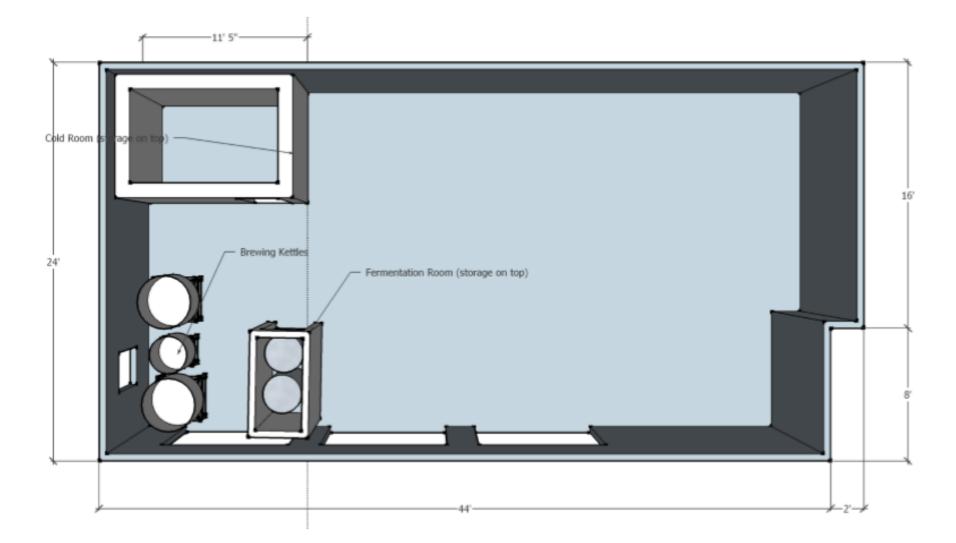

## From Homebrewer to Nanobrewer

(aka homebrewer to bigger homebrewer)

#### Jeff Bradbury Society of Northeast Ohio Brewers Feb 2, 2016



THE WINC

# Why / Who?

- Almost every homebrewer's dream
- Bigger gadgets
- More wort = more experiments
- 4 Partners:
  - 1 knows how to brew (me) and can build stuff
  - 1 is a former "wine guy" with a large network of friends
  - 1 owns the property we brew on (otherwise silent)
  - 1 is the property owner's son and is passionate about beer

#### Planned Layout



#### Brewhouse - \$4,700



## Cold Room - \$2,800



#### 2x Fermenters (600 ea) & Ferm Room (\$500)



- Ace-Roto Mold Plastic Cone Bottom Tanks
- 85 and 110 gallon
- 2" Tri-clover bottom port
- 1/2" Racking Port at ~4 gallon
- Added wheels this summer fermenter races TBD



#### Keg Washer (\$350) & Bottle Filler (\$200)





## Mill (\$300) & Chiller (\$600)





## 5 Gallon Stir Plate & Other



- March Pumps (3)
- Silicone Tubing & Cam Disconnects
- CO2 tanks, regulators, manifolds, connectors, Jockey box, empty kegs,
- buckets, totes,

### Licenses & Fees

- Legal Fees \$4,000
- License \$1,000
- Bond \$100
- Insurance \$700



#### Process

- Planning (Name, space, etc)
- LLC & Operating Agreement (FEIN)
- Local Permit (Township Zoning)
- State Permit Inspection, hold until Feder