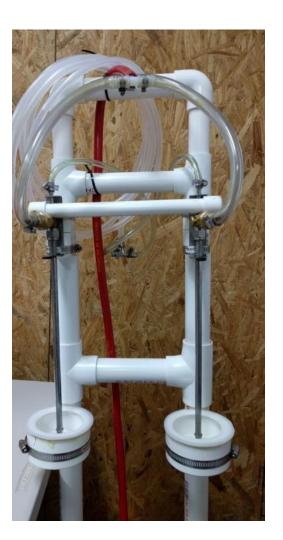

## 5 Gallon Stir Plate & Other

- March Pumps (3)
- Silicone Tubing & Cam Disconnects
- CO2 tanks, regulators, manifolds, connectors, Jockey box, empty kegs,
- buckets, totes,