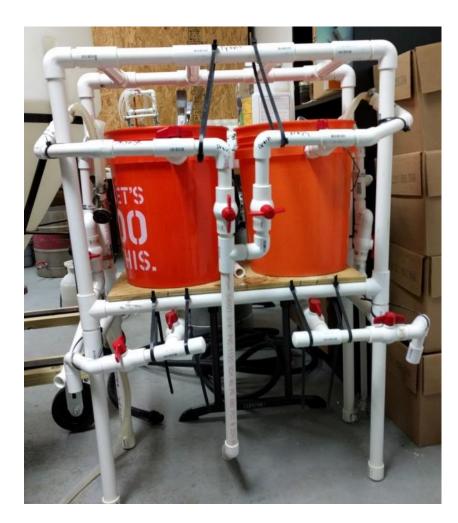

## 5 Gallon Stir Plate & Other

- March Pumps (3)
- Silicone Tubing & Cam Disconnects
- CO2 tanks, regulators, manifolds, connectors, Jockey box, empty kegs,
- buckets, totes,