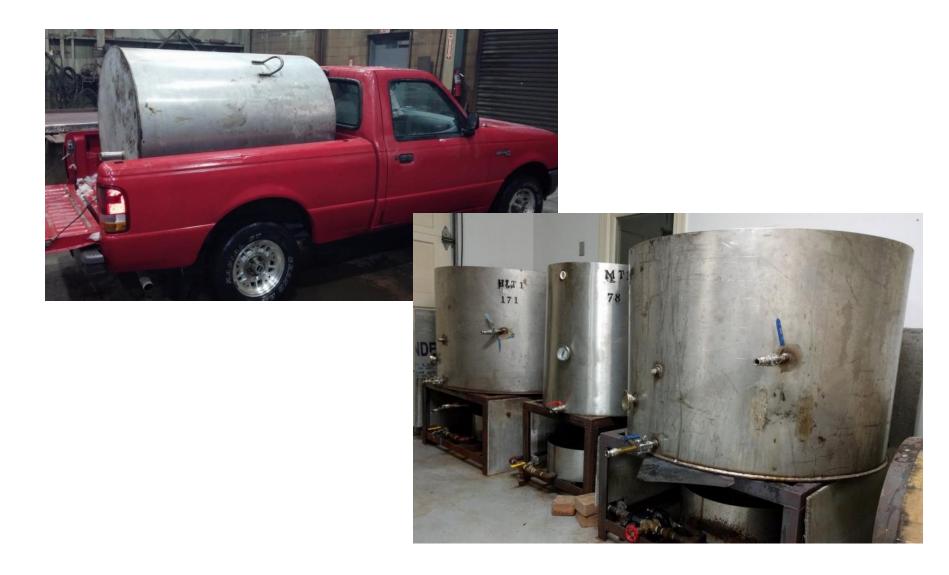

## From Homebrewer to Nanobrewer

(aka homebrewer to bigger homebrewer)

#### Jeff Bradbury Society of Northeast Ohio Brewers Feb 2, 2016



THE WINC

# Why / Who?

- Almost every homebrewer's dream
- Bigger gadgets
- More wort = more experiments
- 4 Partners:
  - 1 knows how to brew (me) and can build stuff
  - 1 is a former "wine guy" with a large network of friends
  - 1 owns the property we brew on (otherwise silent)
  - 1 is the property owner's son and is passionate about beer

#### Planned Layout



#### Brewhouse - \$4,700



## Cold Room - \$2,800



#### 2x Fermenters (600 ea) & Ferm Room (\$500)



- Ace-Roto Mold Plastic Cone Bottom Tanks
- 85 and 110 gallon
- 2" Tri-clover bottom port
- 1/2" Racking Port at ~4 gallon
- Added wheels this summer fermenter races TBD



#### Keg Washer (\$350) & Bottle Filler (\$200)





## Mill (\$300) & Chiller (\$600)





## 5 Gallon Stir Plate & Other



- March Pumps (3)
- Silicone Tubing & Cam Disconnects
- CO2 tanks, regulators, manifolds, connectors, Jockey box, empty kegs,
- buckets, totes,

### Licenses & Fees

- Legal Fees \$4,000
- License \$1,000
- Bond \$100
- Insurance \$700



#### Process

- Planning (Name, space, etc)
- LLC & Operating Agreement (FEIN)
- Local Permit (Township Zoning)
- State Permit Inspection, hold until Federal
- TTB Permit Most paperwo