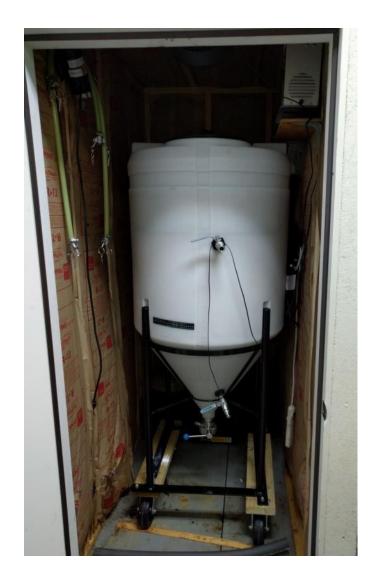

#### 2x Fermenters (600 ea) & Ferm Room (\$500)

- Ace-Roto Mold Plastic Cone Bottom Tanks
- 85 and 110 gallon
- 2" Tri-clover bottom port
- 1/2" Racking Port at ~4 gallon
- Added wheels this summer fermenter races TBD