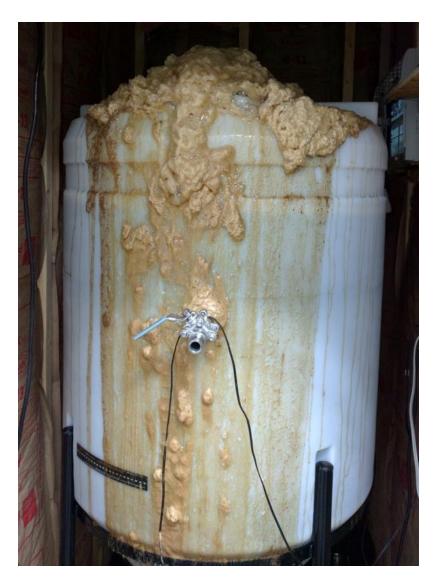

#### 2x Fermenters (600 ea) & Ferm Room (\$500)

- Ace-Roto Mold Plastic Cone Bottom Tanks
- 85 and 110 gallon
- 2" Tri-clover bottom port
- 1/2" Racking Port at ~4 gallon
- Added wheels this summer fermenter races TBD